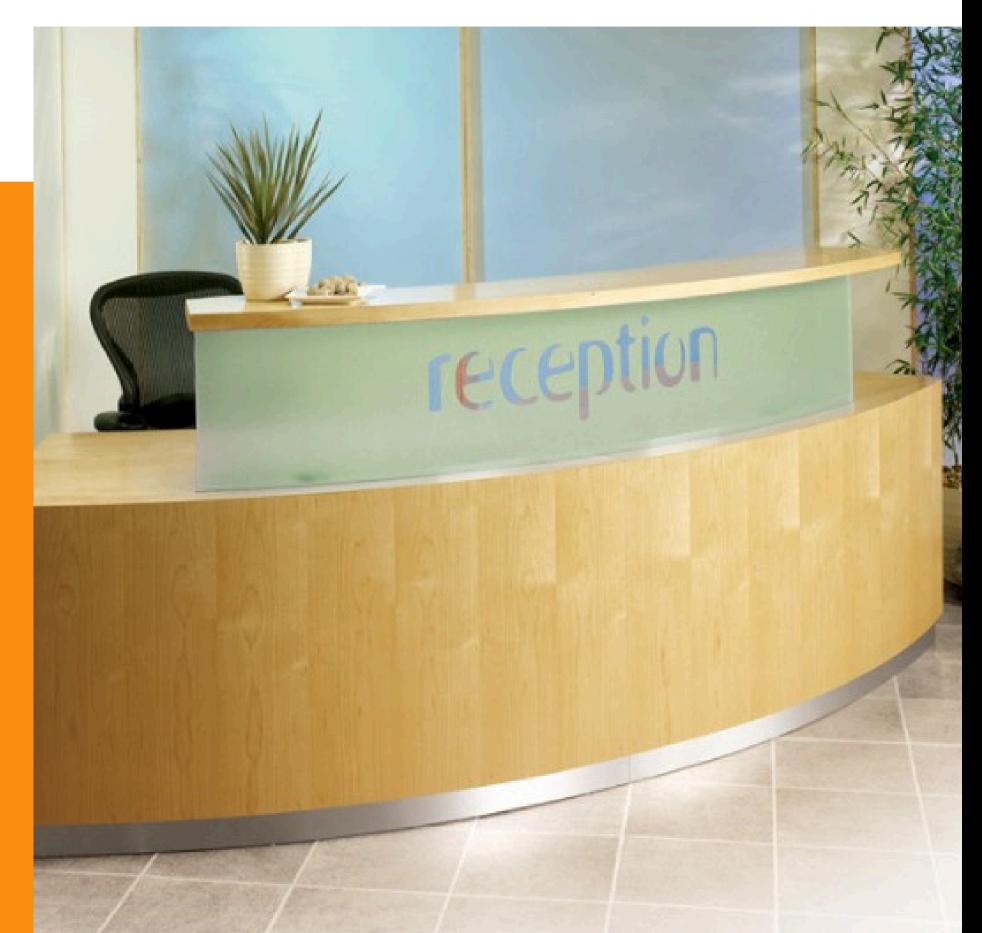

## CLASSIC

RECEPTION DESK

# CLASSIC

One of Clarke Rendall's latest collections.

Uniting the conventional shapes of traditional reception desk..

..with an endless combination of colours and finishes.