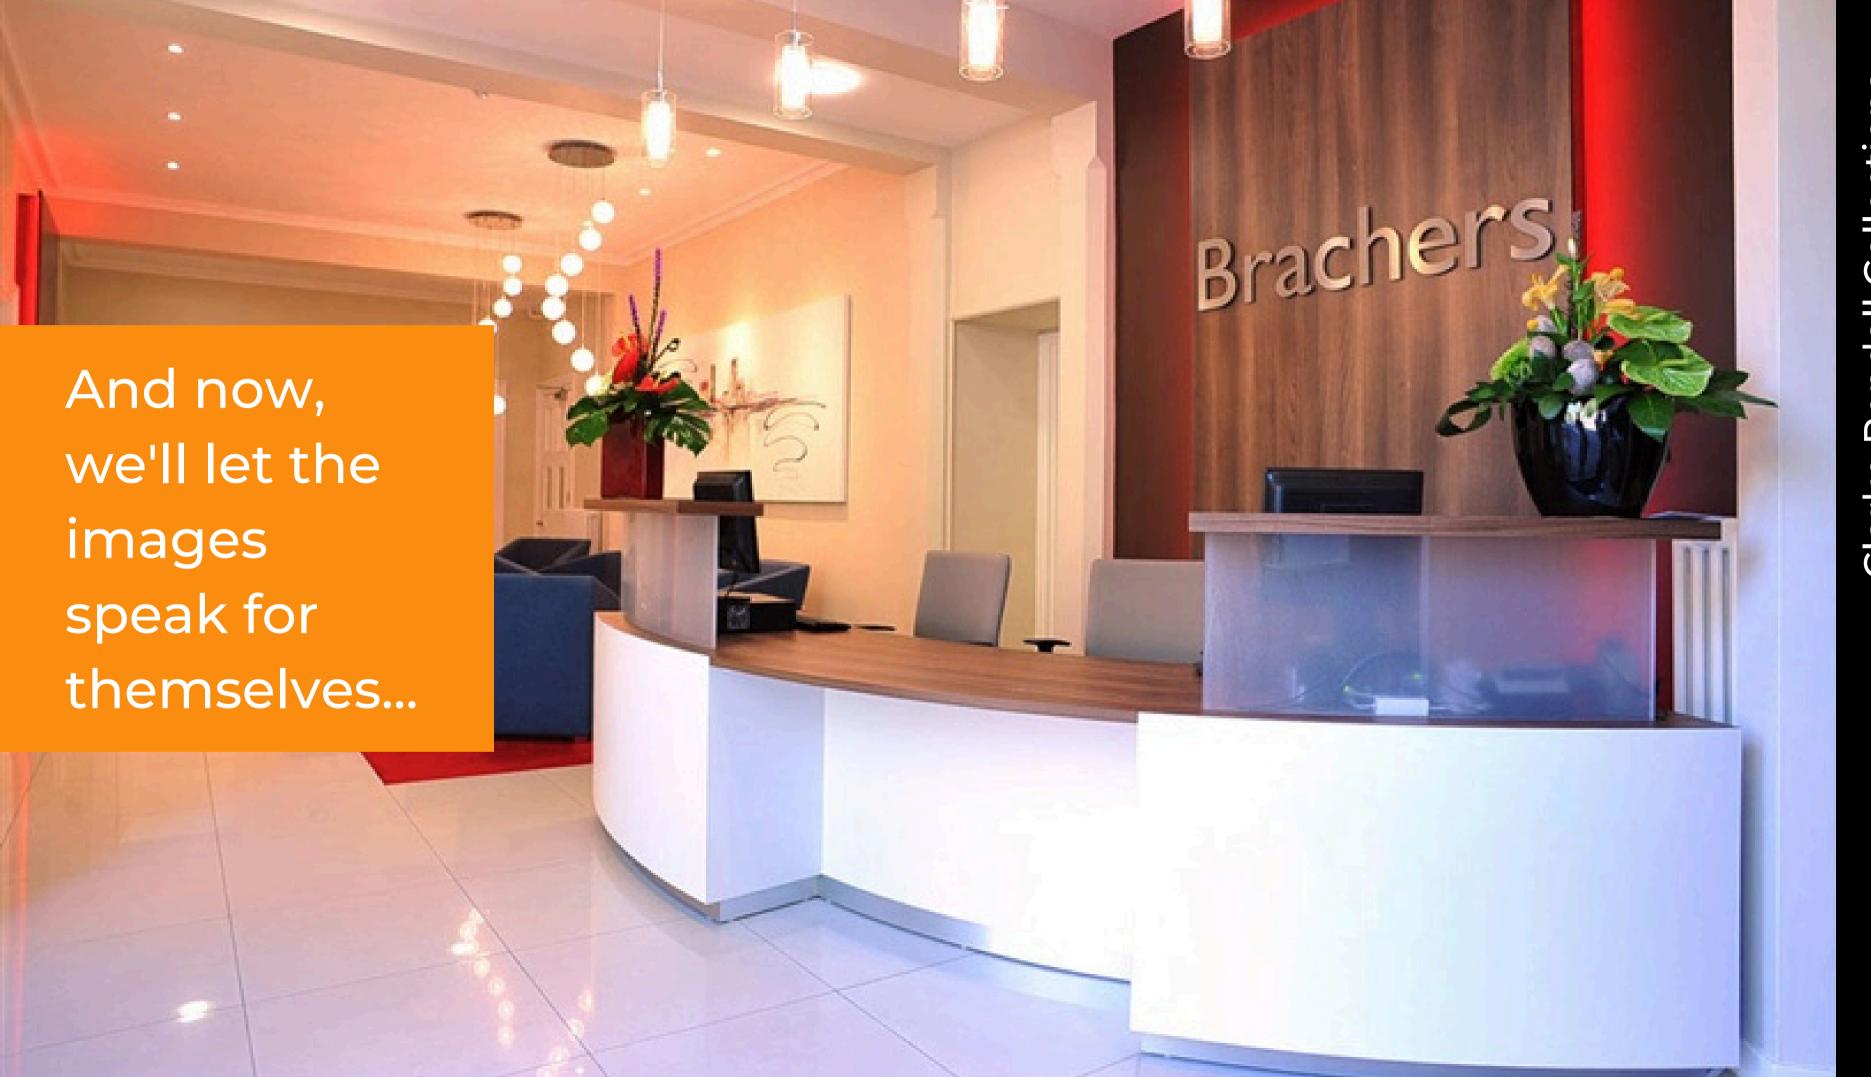

### CUSTOMISATIONS.

As with all Clarke Rendall products, your Classic reception desk will be made to order.

So, if you like the look but would like to make your desk uniquely yours - with the addition of logos, for example - get in touch and we'd be happy to help you create the perfect piece.