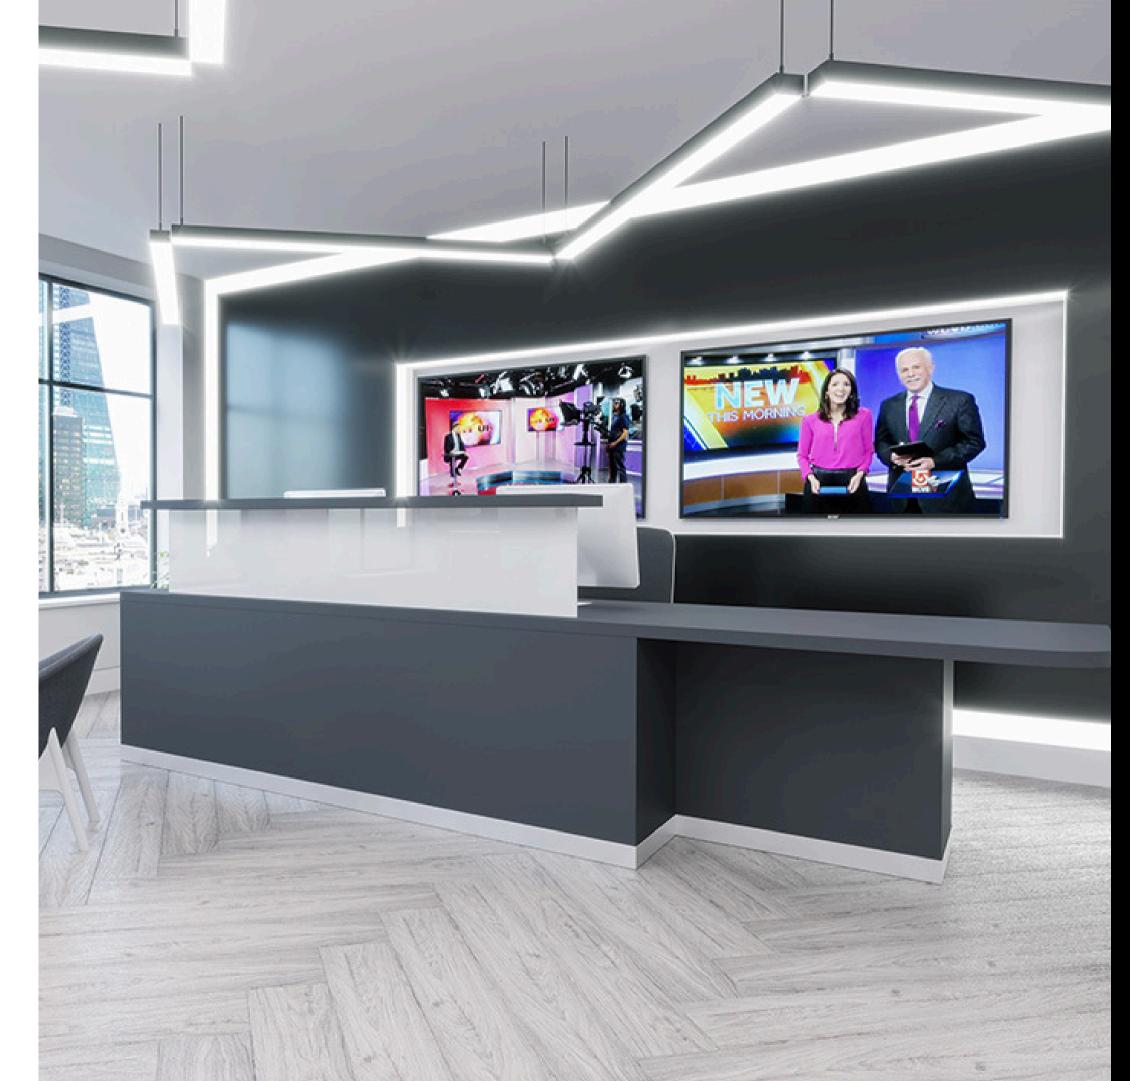

## CLASSIC

RECEPTION DESK

# CLASSIC

One of Clarke Rendall's latest collections.

Uniting the conventional shapes of traditional reception desk..

..with an endless combination of colours and finishes.

### FINISHES.

And whether you're looking for subtle expression or making a bold statement, we have a wide range of matt plain colour, material reproduction and woodgrain laminates to choose from.

So, be as bold or as neutral as you like!