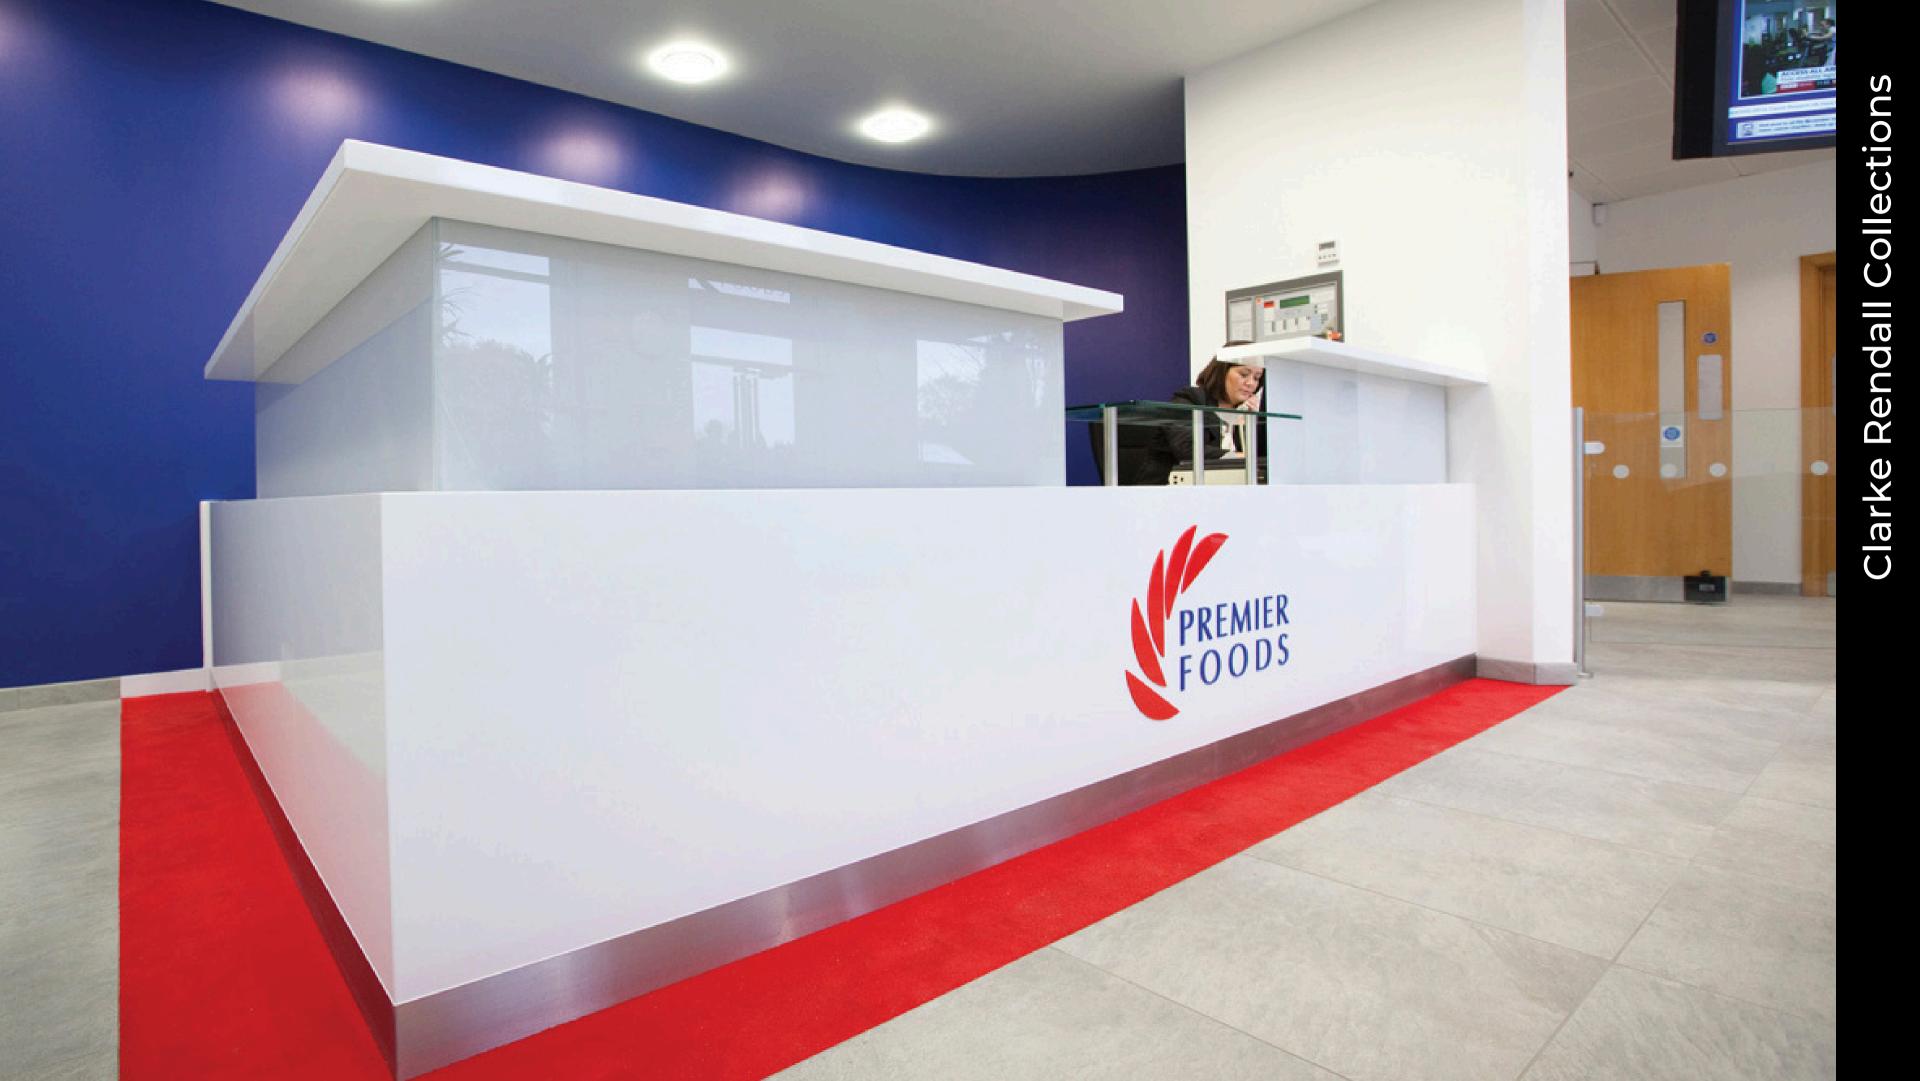

### CUSTOMISATIONS.

As with all Clarke Rendall products, your Classic reception desk will be made to order.

So, if you like the look but would like to make your desk uniquely yours - with the addition of logos, for example - get in touch and we'd be happy to help you create the perfect piece.