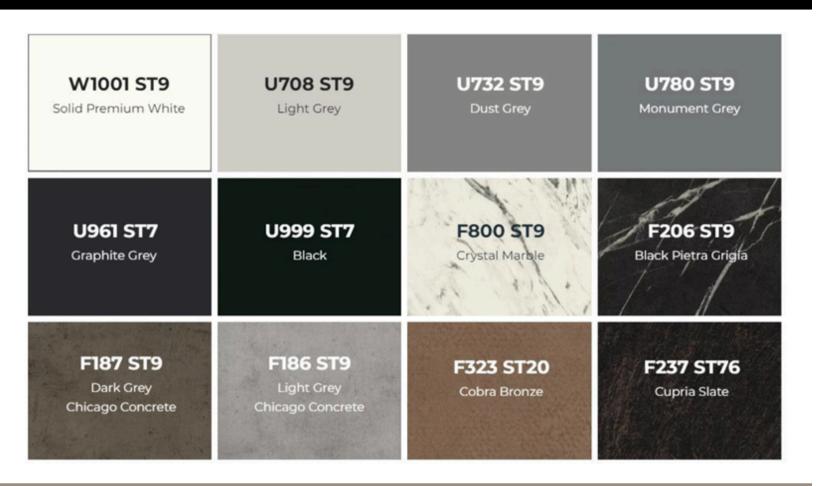

## CLASSIC

RECEPTION DESK

# CLASSIC

One of Clarke Rendall's latest collections.





Uniting the conventional shapes of traditional reception desk..





..with an endless combination of colours and finishes.



### CONFIGURATIONS.

Available in a range of standard configurations, including these (and many more), there is a model to complement any reception area.



Download CAD Blocks, SketchUp Models or PDF Drawings from www.clarkerendall.com

### FINISHES.

And whether you're looking for subtle expression or making a bold statement, we have a wide range of matt plain colour, material reproduction and woodgrain laminates to choose from.

So, be as bold or as neutral as you like!

#### Woodgrain Laminates



### Monochrome Colours & Material Reproduction Laminates



#### **Muted Coloured Laminates**

| U125 ST9 Sand Yellow         | <b>U638 ST9</b> Sage Green   | <b>U540 ST9</b> Denim Blue     | <b>U565 ST9</b><br>Ocean Blue |
|------------------------------|------------------------------|--------------------------------|-------------------------------|
| <b>U325 ST9</b> Antique Rose | <b>U335 ST9</b><br>Rusty Red | <b>U645 ST9</b><br>Agave Green | <b>U665 ST9</b> Stone Green   |

### CUSTOMISATIONS.

As with all Clarke Rendall products, your Classic reception desk will be made to order.

So, if you like the look but would like to make your desk uniquely yours - with the addition of logos, for example - get in touch and we'd be happy to help you create the perfect piece.