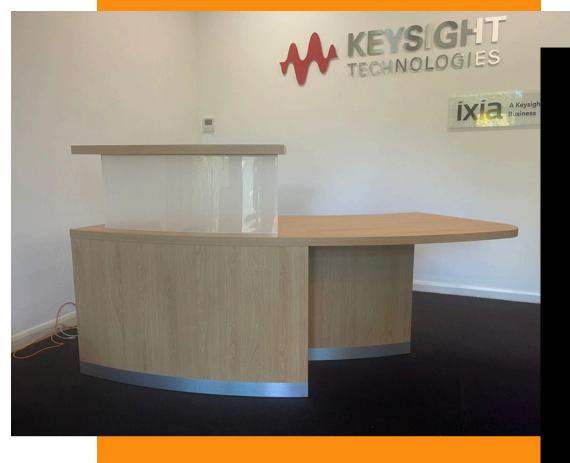

### CUSTOMISATIONS.

As with all Clarke Rendall products, your Classic reception desk will be made to order.

So, if you like the look but would like to make your desk uniquely yours - with the addition of logos, for example - get in touch and we'd be happy to help you create the perfect piece.