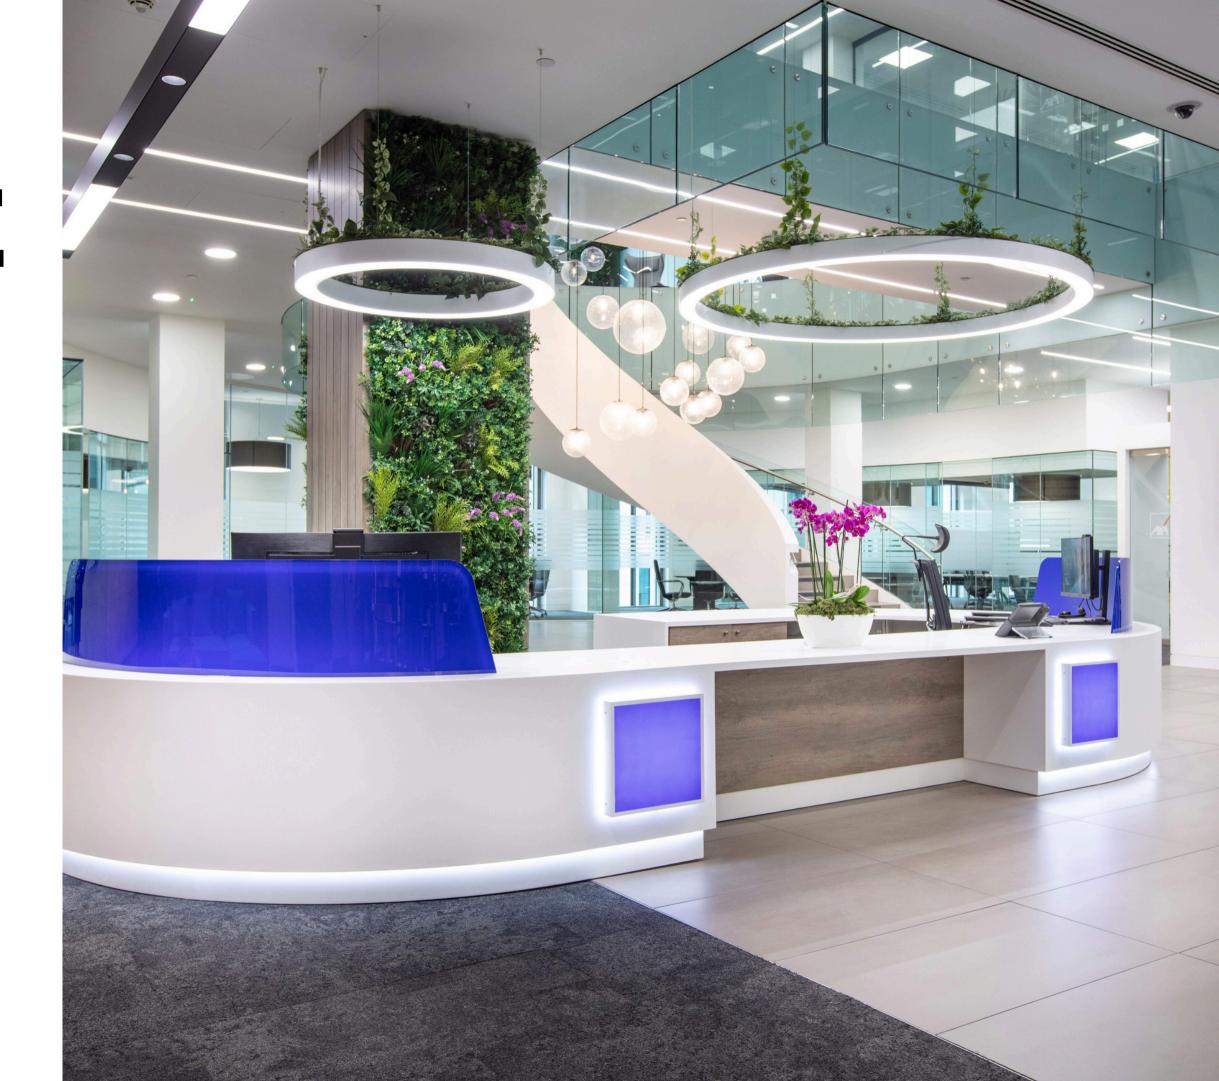

# BESPOKE

We offer bespoke reception desk and business furniture solutions to suit your office environment.

From seating to ceiling slats...feature walls to boardroom tables..

...our expert and experienced design team can bring your ideas to life.

# SPECIALIST JOINERY.

Alongside our standard range of desks, our bespoke service allows you to design concepts that will be handmade just for you.

Whatever level of comprehensive look you want, we can deliver.

## FINISHES.

And whether you're looking for subtle expression or making a bold statement, we have a wide range of matt plain colour, material reproduction and woodgrain laminates to choose from.

So, be as bold or as neutral as you like!