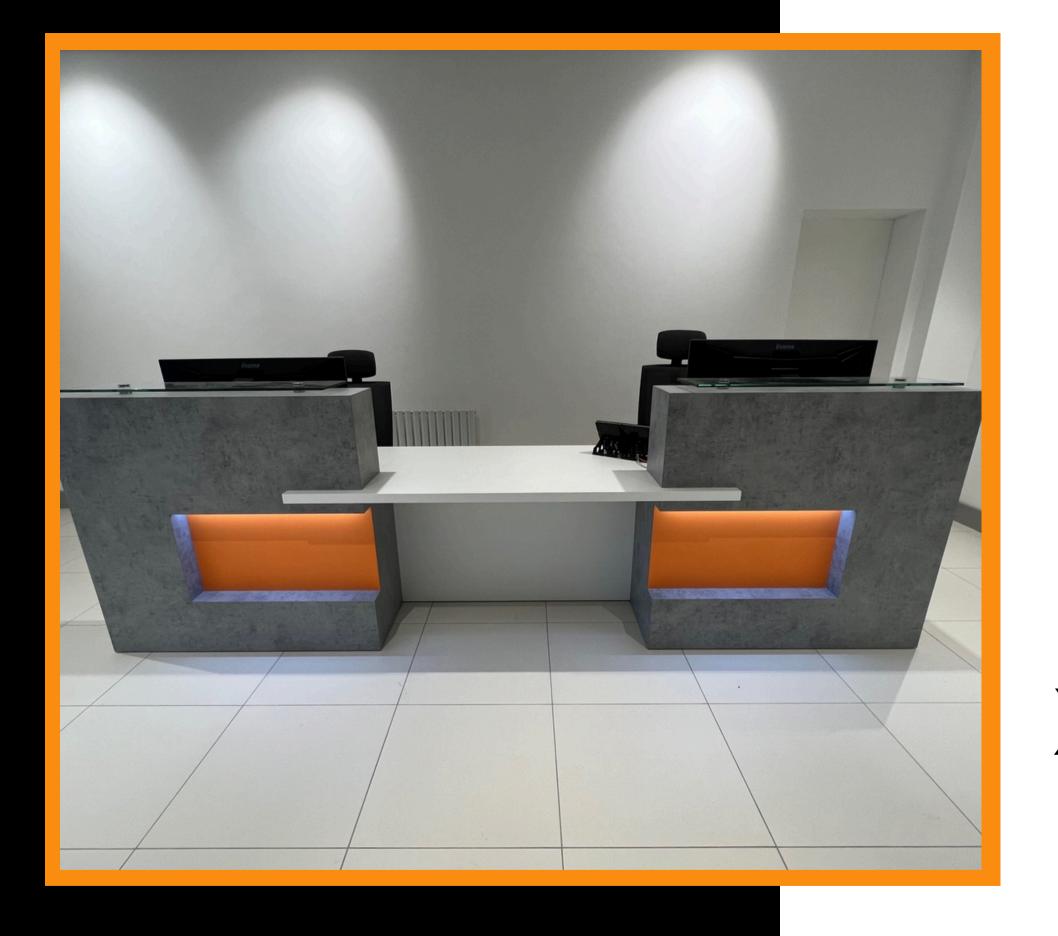

# XPRESSION

RECEPTION DESK

# XPRESSION

One of Clarke Rendall's latest collections.

Inject personality into your reception space..

with concealed LED lighting and personalisation options.

# CONFIGURATIONS.

Available in a range of standard configurations, including these (and many more), there is a model to complement any reception area.

Download CAD Blocks, SketchUp Models or PDF Drawings from www.clarkerendall.com