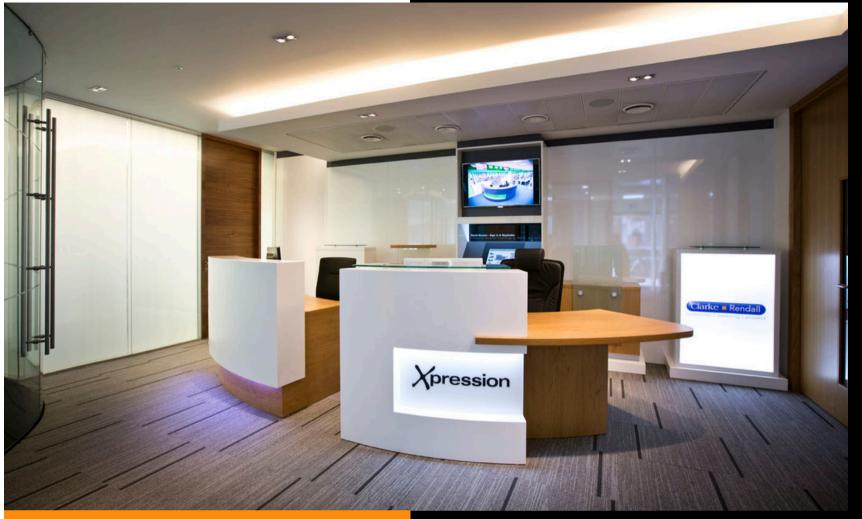

# XPRESSION

RECEPTION DESK

# XPRESSION

One of Clarke Rendall's latest collections.

Inject personality into your reception space..

with concealed LED lighting and personalisation options.

## CUSTOMISATIONS.

As with all Clarke Rendall products, your Xpression reception desk will be made to order.

So, if you like the look but would like to make your desk uniquely yours - with the addition of logos, for example - get in touch and we'd be happy to help you create the perfect piece.