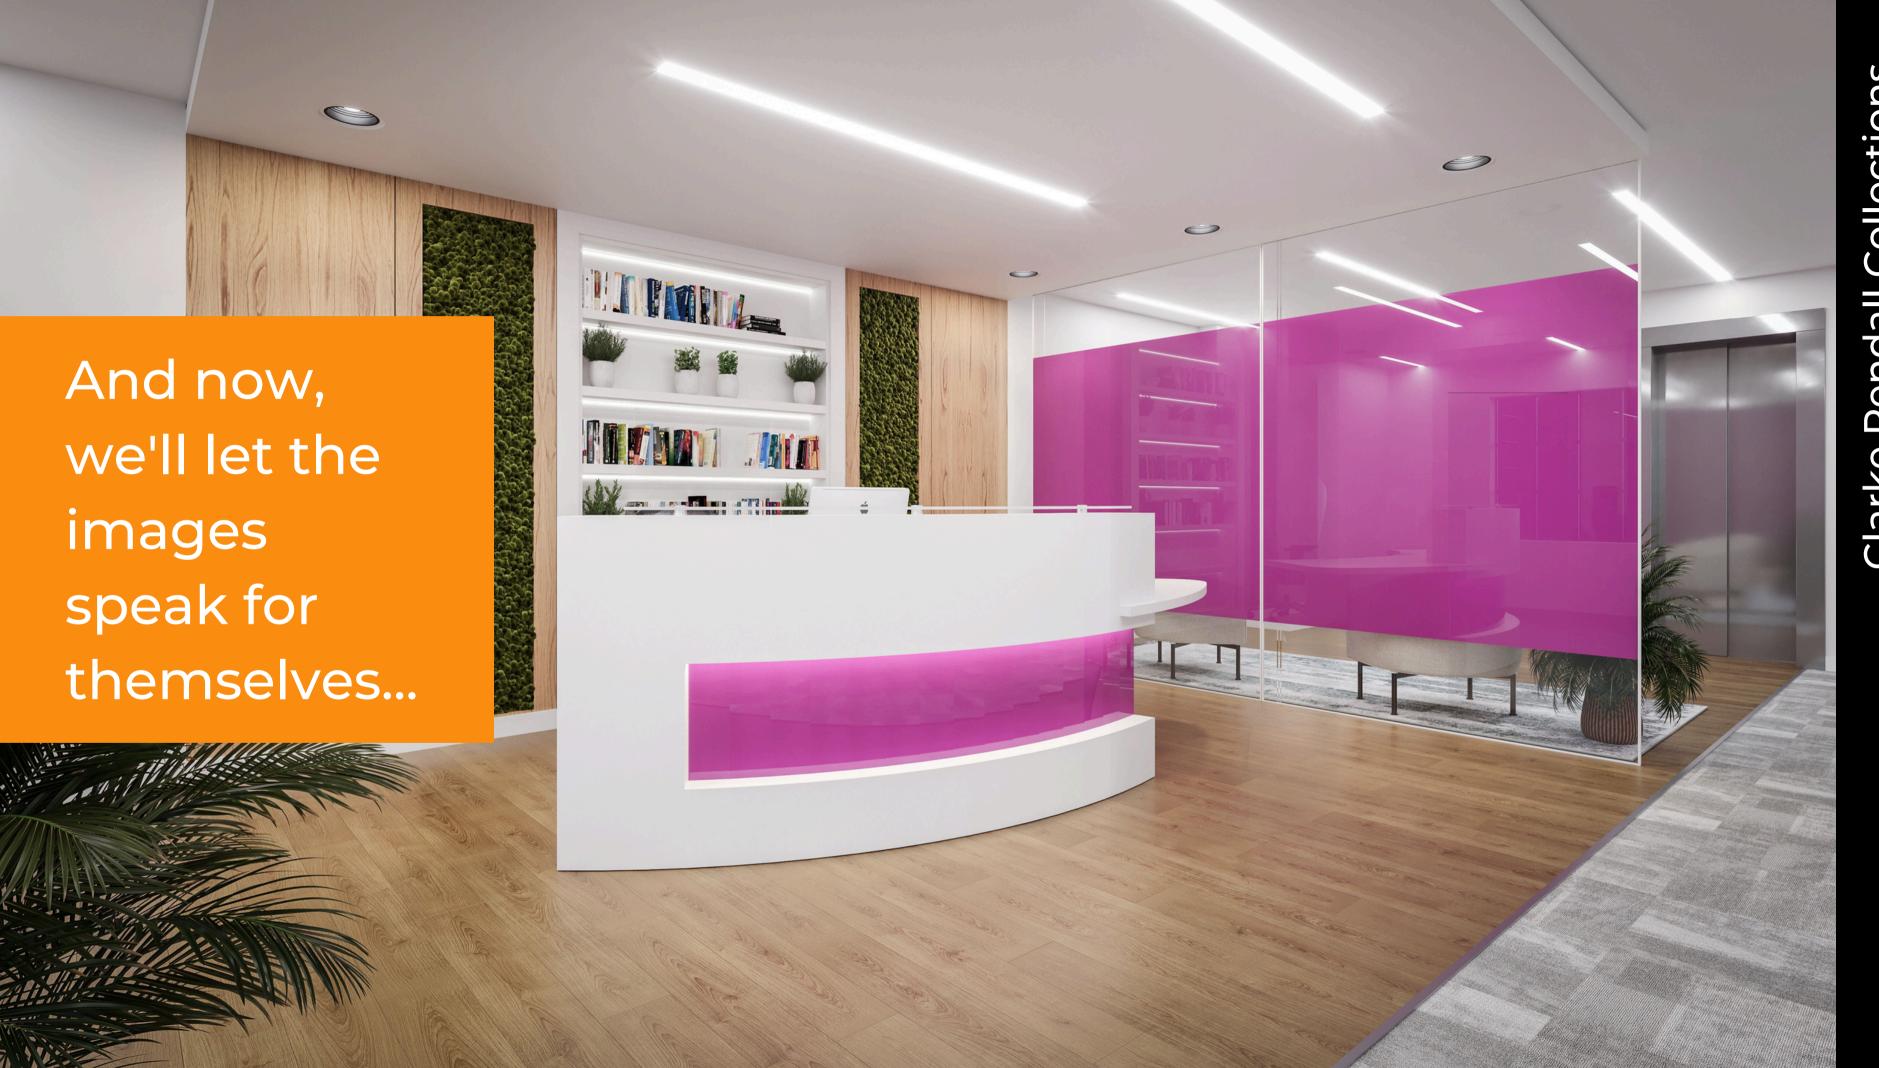

## CUSTOMISATIONS.

As with all Clarke Rendall products, your Xpression reception desk will be made to order.

So, if you like the look but would like to make your desk uniquely yours - with the addition of logos, for example - get in touch and we'd be happy to help you create the perfect piece.